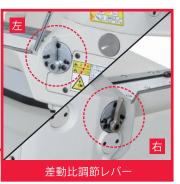

# LaRgoは 「左右独立」で 際立つ

通常の送り機構は、一定で同じ量の生地を送ります。 LaRgoは、右と左それぞれに差動比調節レバーがついています。 つまり、左右別で差動比の調節が可能だということ。 これにより、最適な送り量を設定することができ、思い通りに 縫い上げることができます。

LaRgo (ラルゴ) のLとRは、左LEFT・右RIGHTの頭文字。世界初の機構である「左右独立差動調節」が由来です。 「流れるようにゆったりと奏でる」という音楽用語にちなんでいます。