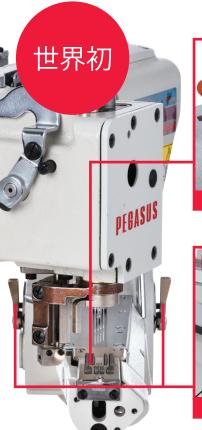

#### 独自の「オイルバリア」技術を採用世界初

FS700Pシリーズ(フラットシーム用4本針送り出し腕型偏平縫いミシン)は、世界初の完全密閉式ミシンベッドを採用。各所に設けられたオイルシールにより、高いオイルバリア効果を発揮。大切な縫製品を油汚れから守ります。