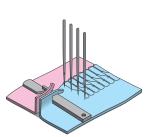

# LaRgoは 「左右独立」で 際立つ

通常の送り機構は、一定で同じ量の生地を送ります。 LaRgoは、右と左それぞれに差動比調節レバーがついています。 つまり、左右別で差動比の調節が可能だということ。 これにより、最適な送り量を設定することができ、思い通りに 縫い上げることができます。

LaRgo (ラルゴ) のLとRは、左LEFT・右RIGHTの頭文字。世界初の機構である「左右独立差動調節」が由来です。 「流れるようにゆったりと奏でる」という音楽用語にちなんでいます。