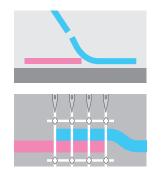

# LaRgoは 「左右独立」で 際立つ

通常の送り機構は、一定で同じ量の生地を送ります。 LaRgoは、右と左それぞれに差動比調節レバーがついています。 つまり、左右別で差動比の調節が可能だということ。 これにより、最適な送り量を設定することができ、思い通りに 縫い上げることができます。

LaRgo (ラルゴ) のLとRは、左LEFT・右RIGHTの頭文字。世界初の機構である「左右独立差動調節」が由来です。 「流れるようにゆったりと奏でる」という音楽用語にちなんでいます。