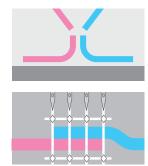

# LaRgoは 「左右独立」で 際立つ

通常の送り機構は、一定で同じ量の生地を送ります。 LaRgoは、右と左それぞれに差動比調節レバーがついています。 つまり、左右別で差動比の調節が可能だということ。 これにより、最適な送り量を設定することができ、思い通りに 縫い上げることができます。

LaRgo (ラルゴ) のLとRは、左LEFT・右RIGHTの頭文字。世界初の機構である「左右独立差動調節」が由来です。 「流れるようにゆったりと奏でる」という音楽用語にちなんでいます。