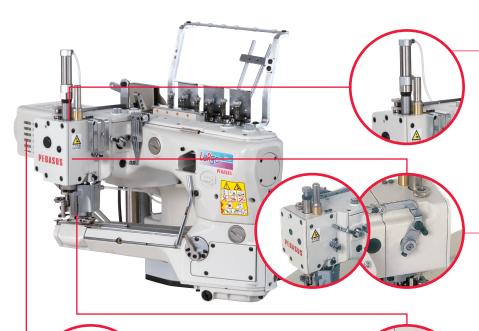

# LaRgoは 「左右独立」で 際立つ

通常の送り機構は、一定で同じ量の生地を送ります。 LaRgoは、右と左それぞれに差動比調節レバーがついています。 つまり、左右別で差動比の調節が可能だということ。 これにより、最適な送り量を設定することができ、思い通りに 縫い上げることができます。

LaRgo (ラルゴ) のLとRは、左LEFT・右RIGHTの頭文字。世界初の機構である「左右独立差動調節」が由来です。 「流れるようにゆったりと奏でる」という音楽用語にちなんでいます。

ダイレクトドライブモータ-

(DDモーター)

#### エアー式押え圧制御装置(PP)

※オプション機能

素材に合わせて、最適で均一な押え圧をかける装置です。段部の縫いづまりや、素材へのキズ、テカリを防止し、品質を安定させます。また、圧力を数値化しているので、設定も簡単です。

同時に、メスのかみ合わせ圧力も軽減し、メスの耐 久性が向上します。

#### 独自の「オイルバリア」技術を採用世界初

FS700Pシリーズ(フラットシーム用4本針送り出し腕型偏平縫いミシン)は、世界初の完全密閉式ミシンベッドを採用。各所に設けられたオイルシールにより、高いオイルバリア効果を発揮。大切な縫製品を油汚れから守ります。