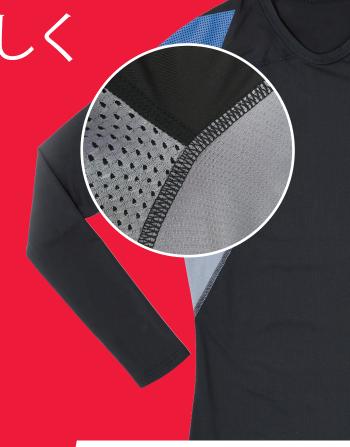

### POINT 3

不良品を減らし コストダウンに つながる

01

LaRgoなら 簡単に美しく

スポーツウェア等に使用される、機能性素材の縫製工程も安定 した縫い上がりが得られます。

メッシュ素材とストレッチ素材など、左右で伸縮性が異なる生地 を、簡単に美しく縫い合わせることができます。

生地を引っ張りながら縫うような技術が必要ないので、オペレーターの技量に左右されず、安定した品質を保つことができます。 結果、不良品などのロスを削減できるため、生産性が向上します。