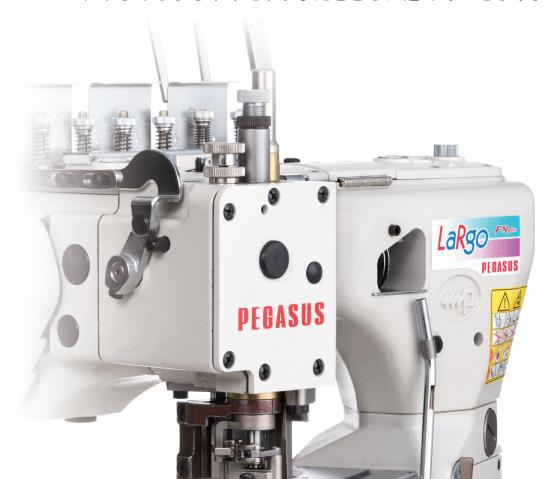

# LaRgoは 「左右独立」で 際立つ

通常の送り機構は、一定で同じ量の生地を送ります。 LaRgoは、右と左それぞれに差動比調節レバーがついています。 つまり、左右別で差動比の調節が可能だということ。 これにより、最適な送り量を設定することができ、思い通りに 縫い上げることができます。

LaRgo (ラルゴ) のLとRは、左LEFT・右RIGHTの頭文字。世界初の機構である「左右独立差動調節」が由来です。 「流れるようにゆったりと奏でる」という音楽用語にちなんでいます。

ダイレクトドライブモータ-

(DDモーター)

#### 独自の「オイルバリア」技術を採用世界初

FS700Pシリーズ(フラットシーム用4本針送り出し腕型偏平縫いミシン)は、世界初の完全密閉式ミシンベッドを採用。各所に設けられたオイルシールにより、高いオイルバリア効果を発揮。大切な縫製品を油汚れから守ります。