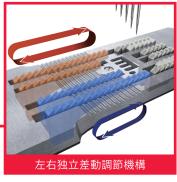

# LaRgoは 「左右独立」で 際立つ

通常の送り機構は、一定で同じ量の生地を送ります。 LaRgoは、右と左それぞれに差動比調節レバーがついています。 つまり、左右別で差動比の調節が可能だということ。 これにより、最適な送り量を設定することができ、思い通りに 縫い上げることができます。

LaRgo (ラルゴ) のLとRは、左LEFT・右RIGHTの頭文字。世界初の機構である「左右独立差動調節」が由来です。 「流れるようにゆったりと奏でる」という音楽用語にちなんでいます。